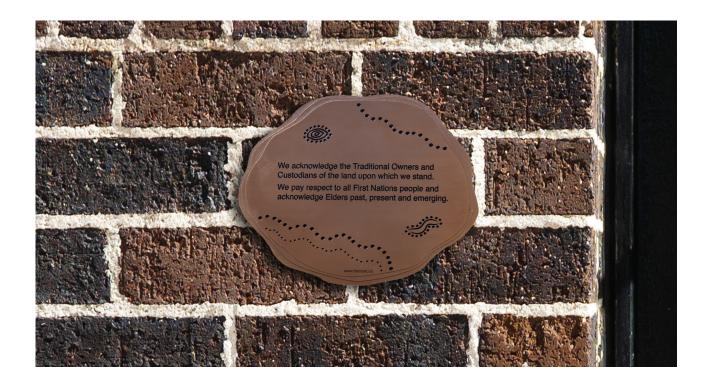

## Acknowledgement of Country Plaque

Working with talented contemporary Indigenous artist Amy Lee of Dewrand Art, Fremont have created a respectful Acknowledgement of Country plaque that will work within any environment.