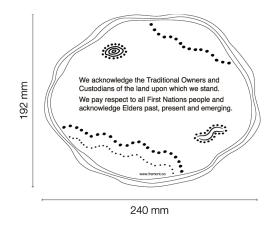

## **Specification**

| Measurements & Weight | 3kg<br>240 mm x 190 mm x 3 mm                                |
|-----------------------|--------------------------------------------------------------|
| Material              | 316 Marine grade stainless steel<br>Aged brass custom finish |
| Detail                | Engraved and black paint filled<br>Stain clear coat          |
| Install               | Pins for install Supplied with template for install          |